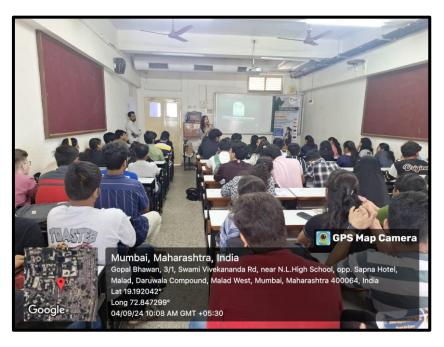

## Nagindas Khandwala College (Empowered Autonomous) Academic Year 2024-25

| SOE Guest Lecture                           |                                     |                                                                                                                                                            |  |  |
|---------------------------------------------|-------------------------------------|------------------------------------------------------------------------------------------------------------------------------------------------------------|--|--|
| Date : 4 <sup>th</sup> September 2024       |                                     | 4 <sup>th</sup> September 2024                                                                                                                             |  |  |
| Venue                                       | :                                   | Self Finance Building Classroom 504                                                                                                                        |  |  |
| Organization Unit/ Agency                   | : Department of Banking and Finance |                                                                                                                                                            |  |  |
| No. of participants : M: 38 F: 24 Total: 62 |                                     | M: 38 F: 24 Total: 62                                                                                                                                      |  |  |
|                                             |                                     | SOE Guest Lecture, exploring global perspectives in education with our guest lecture, unveiling innovative strategies and practices from around the world. |  |  |

### **POSTER**

"Speakers providing insightful knowledge"

"Students attentively listening to the Speaker"

"Speakers of SOE Institute"

"Students of Department of Banking and Finance attending Guest Lecture"