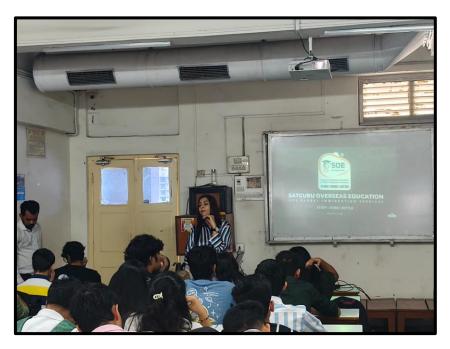

## Nagindas Khandwala College (Empowered Autonomous) Academic Year 2024-25

| SOE Guest Lecture                           |                                     |                                                                                                                                                            |  |  |
|---------------------------------------------|-------------------------------------|------------------------------------------------------------------------------------------------------------------------------------------------------------|--|--|
| Date : 4 <sup>th</sup> September 2024       |                                     | 4 <sup>th</sup> September 2024                                                                                                                             |  |  |
| Venue                                       | :                                   | Self Finance Building Classroom 504                                                                                                                        |  |  |
| Organization Unit/ Agency                   | : Department of Banking and Finance |                                                                                                                                                            |  |  |
| No. of participants : M: 38 F: 24 Total: 62 |                                     | M: 38 F: 24 Total: 62                                                                                                                                      |  |  |
|                                             |                                     | SOE Guest Lecture, exploring global perspectives in education with our guest lecture, unveiling innovative strategies and practices from around the world. |  |  |

### **POSTER**

"Speakers providing insightful knowledge"

"Students attentively listening to the Speaker"

"Speakers of SOE Institute"

"Students of Department of Banking and Finance attending Guest Lecture"