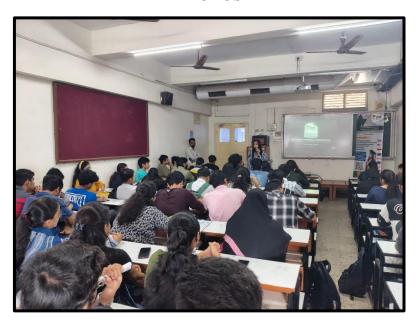

## Nagindas Khandwala College (Empowered Autonomous) Academic Year 2024-25

| SOE Guest Lecture                           |                                     |                                                                                                                                                            |  |  |
|---------------------------------------------|-------------------------------------|------------------------------------------------------------------------------------------------------------------------------------------------------------|--|--|
| Date : 4 <sup>th</sup> September 2024       |                                     | 4 <sup>th</sup> September 2024                                                                                                                             |  |  |
| Venue                                       | :                                   | Self Finance Building Classroom 504                                                                                                                        |  |  |
| Organization Unit/ Agency                   | : Department of Banking and Finance |                                                                                                                                                            |  |  |
| No. of participants : M: 38 F: 24 Total: 62 |                                     | M: 38 F: 24 Total: 62                                                                                                                                      |  |  |
|                                             |                                     | SOE Guest Lecture, exploring global perspectives in education with our guest lecture, unveiling innovative strategies and practices from around the world. |  |  |

### **POSTER**

"Speakers providing insightful knowledge"

"Students attentively listening to the Speaker"

"Speakers of SOE Institute"

"Students of Department of Banking and Finance attending Guest Lecture"